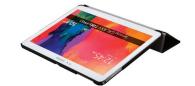

## Slim-Fit Case

Protection for your Galaxy Tab Pro 10.1

CGXTP10PA1BLK Series

Cirago's Slim-Fit Case protects both front and back of your Galaxy Tab Pro 10.1. It easily folds into a stand for typing, reading, and watching video.

## **Model Number - Color - UPC**

CGXTP10PA1BLK - Black - 858796001349

- Galaxy Tab Pro 10.1 automatically wakes on open and sleeps on close.
- Perfectly fits and protects your tablet from bumps and scratches. The cover case protects the front and back of your tablet.
- Thin, slim case is shaped to protect all edges of your tablet.