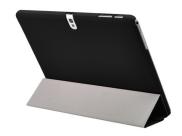

## Slim-Fit Case

Protection for your Galaxy Tab Pro 10.1

CGXTP10PA1BLK Series

Cirago's Slim-Fit Case protects both front and back of your Galaxy Tab Pro 10.1. It easily folds into a stand for typing, reading, and watching video.

## **Specifications**

**Brands** Samsung

**Protection Features** Front screen and Back Protection

**Tablet Compatibility** Galaxy Tab Pro 10.1

Convenience Kick Stand **Designed for Tablet PCs** 

**Production Dimension** 7.0 (w) x 0.5 (d) x 9.75 (h) inches