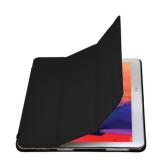

## Slim-Fit Case

Protection for your Galaxy Tab Pro 10.1

CGXTP10PA1BLK Series

Cirago's Slim-Fit Case protects both front and back of your Galaxy Tab Pro 10.1. It easily folds into a stand for typing, reading, and watching video.

## **Model Number - Color - UPC**

CGXTP10PA1BLK - Black - 858796001349

- Galaxy Tab Pro 10.1 automatically wakes on open and sleeps on close.
- Perfectly fits and protects your tablet from bumps and scratches. The cover case protects the front and back of your tablet.
- Thin, slim case is shaped to protect all edges of your tablet.