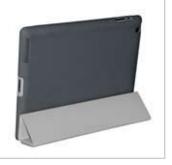

- Anti-slip finish case
  Easy to install
- Access all ports, buttons and camera Multi-functional 
   Elegantly designed

iPad automatically wakes on open and sleeps on close

Perfect angle for typing

Protection to front and back

Easily folds into a stand for reading and watching video

<u>L</u>cirago<sup>®</sup>

Cirago's NuCover Case protects both front and back of your iPad. It is multi-functional as it easily folds into a stand for typing, reading, and watching video. The NuCover Case automatically wakes the iPad when it is opened, and puts the iPad to sleep when it is closed. Anti-slip finish back allows you to hold your iPad sturdily and comfortably.