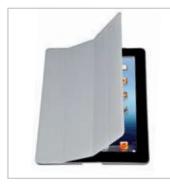

- Anti-slip finish case
  Easy to install
- Access all ports, buttons and camera Multi-functional 
   Elegantly designed

iPad automatically wakes on open and sleeps on close

Perfect angle for typing

Protection to front and back

Easily folds into a stand for reading and watching video

<u>L</u>cirago<sup>®</sup>

Cirago's NuCover Case protects both front and back of your iPad. It is multi-functional as it easily folds into a stand for typing, reading, and watching video. The NuCover Case automatically wakes the iPad when it is opened, and puts the iPad to sleep when it is closed. Anti-slip finish back allows you to hold your iPad sturdily and comfortably.