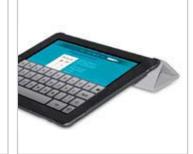

- Anti-slip finish case
  Easy to install
- Access all ports, buttons and camera Multi-functional 
   Elegantly designed

iPad automatically wakes on open and sleeps on close

Perfect angle for typing

Protection to front and back

Easily folds into a stand for reading and watching video

<u>L</u>cirago<sup>®</sup>

Cirago's NuCover Case protects both front and back of your iPad. It is multi-functional as it easily folds into a stand for typing, reading, and watching video. The NuCover Case automatically wakes the iPad when it is opened, and puts the iPad to sleep when it is closed. Anti-slip finish back allows you to hold your iPad sturdily and comfortably.