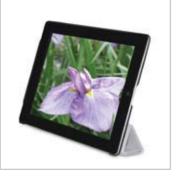

- Anti-slip finish case
  Easy to install
- Access all ports, buttons and camera Multi-functional 
   Elegantly designed

iPad automatically wakes on open and sleeps on close

Perfect angle for typing

Protection to front and back

Easily folds into a stand for reading and watching video

<u>L</u>cirago<sup>®</sup>

Cirago's NuCover Case protects both front and back of your iPad. It is multi-functional as it easily folds into a stand for typing, reading, and watching video. The NuCover Case automatically wakes the iPad when it is opened, and puts the iPad to sleep when it is closed. Anti-slip finish back allows you to hold your iPad sturdily and comfortably.