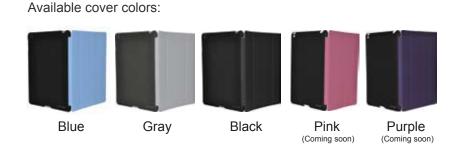

| Works for                    | iPad (4th, 3rd, 2nd gen)         |
|------------------------------|----------------------------------|
| Color, Part Number, UPC code | Blue: IPC3000BLU, 858796052198   |
|                              | Gray: IPC3001GRY, 858796052174   |
|                              | Black: IPC3002BLK, 858796052181  |
|                              | Pink: IPC3003PNK, 858796052273   |
|                              | Purple: IPC3004PUR, 858796052280 |
|                              |                                  |