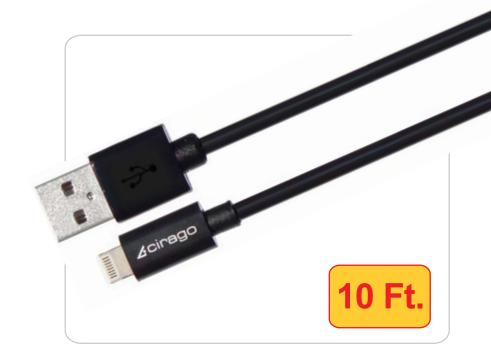

## **USB Sync/Charge Cable with Lightning Connector** for iPad, iPad mini, iPhone, iPod

IPL1200 / IPL1201WHT

| Made for      |        |       |
|---------------|--------|-------|
| <b>□</b> iPod | iPhone | □iPad |
| ( —           | _      |       |

Use the Lightning 8-pin to USB Cable to sync and charge your iPad, iPad mini, iPhone or iPod with Lightning connector to your Mac or Windows PC.

| Cable Type         | Lightning connector (male)                |  |
|--------------------|-------------------------------------------|--|
| Cable Length       | 10 feet                                   |  |
| Color              | Black                                     |  |
| Package Dimensions | 4.6" x 1.8" x 6"                          |  |
| Package Weight:    | 4.9 oz                                    |  |
| Warranty           | 1 year                                    |  |
| UPC                | Black: 858796000090 / White: 858796001301 |  |
|                    |                                           |  |