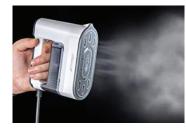

#### **Delicate and Powerful Steam**

Using temperature control, pulse boosting and triple atomization technology, it can provide 1300W powerful high temperature and high pressure nano-steam, which can be quickly disinfected at high temperature, while removing wrinkles more delicately and without getting wet.