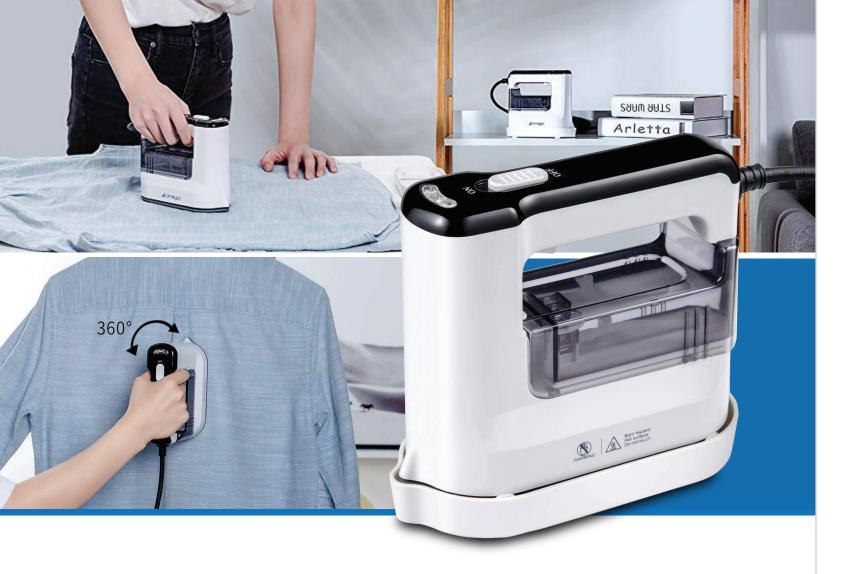

## Portable Travel Handheld Steamer Iron

- Lightweight and mini size, portable for travel
- 40 seconds Fast heat-up
- Supports vertical, horizontal, dry and steam ironing
- Delicate and powerful steam

Handheld steamer supports Vertical / Horizontal / Dry / Steam Ironing. You can press the steam button for steaming, release the steam button or remove the water tank for dry ironing. It's easy to

#### **Dry / Steam Ironing Constant Temperature**

You can press the steam button for steaming, release the steam button or remove the water tank for dry ironing.

The ceramic soleplate and thermostatic technology ensure a Constant safe ironing temperature and never burn clothes even you placing it on clothes for a long time.

### Lightweight and Mini Size

Portable is perfect for travel. It measures 157.5\*68.5\*131mm(6.2\*2.7\*5.1 inches), weighs 1.4 lbs(0.86kg). The size of its ceramic soleplate is equivalent to the size of the iPhone XsMax