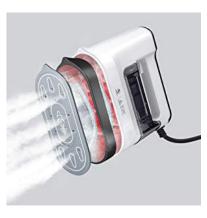

#### **Delicate and Powerful Steam**

Using temperature control, pulse boosting and triple atomization technology, it can provide 1300W powerful high temperature and high pressure nano-steam, which can be quickly disinfected at high temperature, while removing wrinkles more delicately and without getting wet.