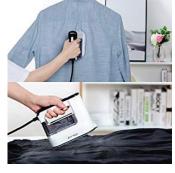

## Portable Travel Handheld Steamer Iron

- Lightweight and mini size, portable for travel
- 40 seconds Fast heat-up
- Supports vertical, horizontal, dry and steam ironing
- Delicate and powerful steam

Handheld steamer supports Vertical / Horizontal / Dry / Steam Ironing. You can press the steam button for steaming, release the steam button or remove the water tank for dry ironing. It's easy to

#### **Dry / Steam Ironing Constant Temperature**

You can press the steam button for steaming, release the steam button or remove the water tank for dry ironing.

The ceramic soleplate and thermostatic technology ensure a Constant safe ironing temperature and never burn clothes even you placing it on clothes for a long time.